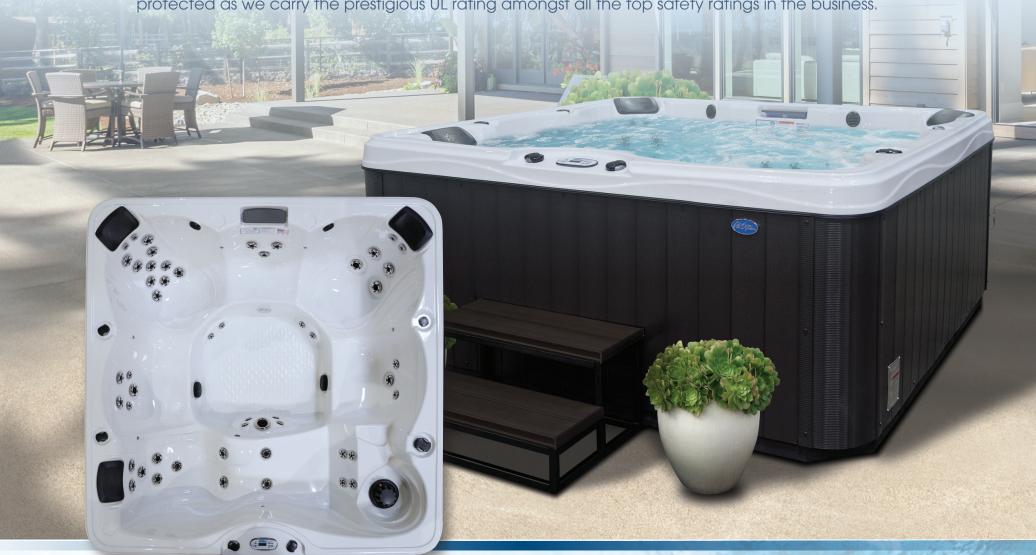

## ATLANTIC PPZ-843L

Introducing the Cal spas PPZ 843L! Based off of the success of our PPZ-743 model, this 8 foot spa comes equipped with a spacious footwell for ample legroom for up to 6 people. The 43 jets provide a comforting way to relax and unwind with your loved ones. The two high performance spa pumps and 50 square foot filter allow for high compacity water flow to effectively and efficiently filter your spa water. Our LED waterfall makes every session in your hot tub serene and every seat in this tub offers superior jet placement, your hydrotherapy experience will reach its optimal level in this luxurious yet affordable PPZ-843L available in bench and lounge options, the safety of your family and friends are well protected as we carry the prestigious UL rating amongst all the top safety ratings in the business.

## STANDARD FEATURES

- Dimensions: 93" W x 93" L x 37" H
- Water Capacity 450 Gal.
- 1 x 6.0 BHP Eliminator High Performance™ Pump
- 1 x 4.0 BHP Eliminator High Performance™ Pump
- 43 Stainless Steel Jets: Exclusive Velocity™Jets
- Operating Volatge 240v
- Y-Pillows
- Gate Valves
- Air Venturi Valves
- 50 Sq. Ft. Bio-Clean Filter™ with Teleweir

- Multi-Colored LED Spa Lighting
- Perimeter LED Lighting
- Whisper Power Unit™ Equipment with Cal Spas TP500
- Thermo-Shield™ Insulation
- WhisperHot<sup>™</sup> 5.5 kW Titanium Heater
- Pressure Treated Cabinet Frame
- Cal Preferred™ Vertical Cabinet Panel with Cal Spas Premium Badge in Smoke or Mist
- Basic 4 2.5" Tapered Cover available in Grey or Brown